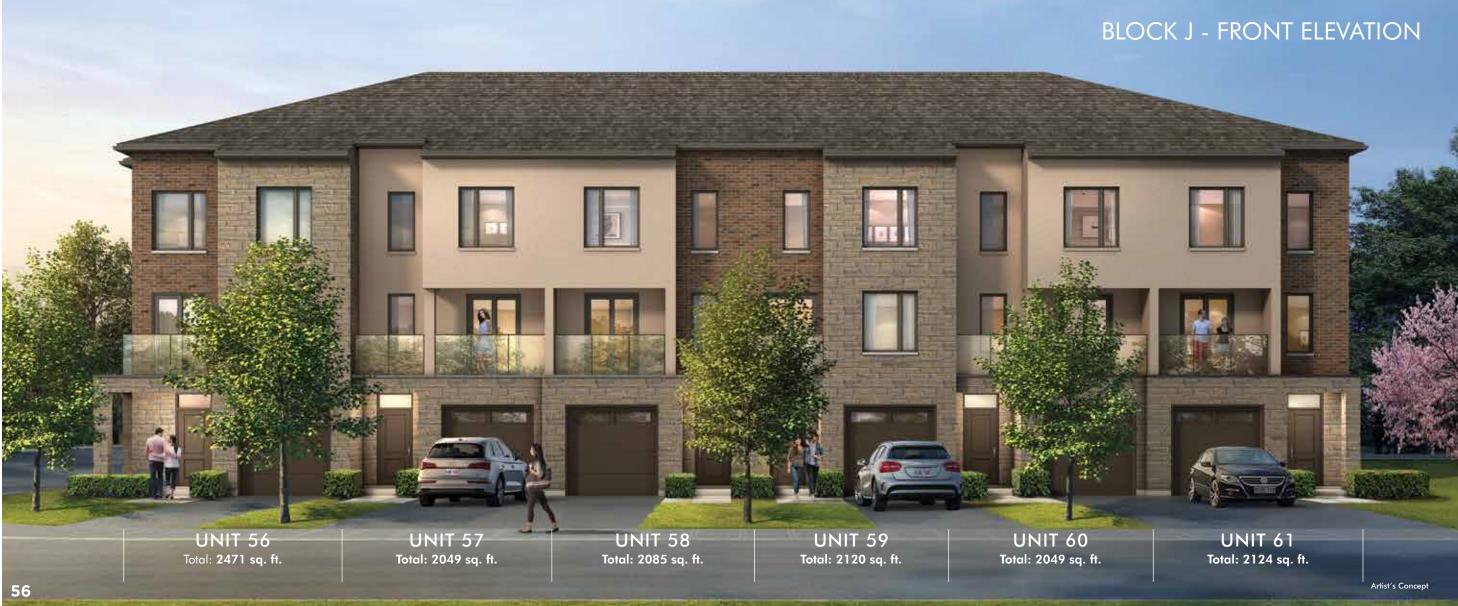

FI FX ARFA/

OPT. PLAYROOM

UNIT 57-G3

Total: 2049 sq. ft.

1'8" x 16'0

UNIT 60-G3

Ground Floor - 534 sq. ft.

Total: 2049 sq. ft.

## **GROUND FLOOR** \_\_\_\_\_\_

OPT. DOOR

GARAGE

FLEX AREA/OPT.

FAMILY ROOM

13'5" x 16'11"(21'7

FOYER

UNIT 56-G1.1

Ground Floor - 659 sq. ft.

Total: 2471 sq. ft.

PORCH

INTERIOR DISCLAIMER

Materials, specifications and floor plans are subject to change without notice. Any and all flooring materials shown on the floor plans/brochures and interior renderings, and not be standard flooring products or sizes included in the home. All stated or represented room measurements are approximate inside measurements. Actual usable floor space may vary from the stated floor area due to site conditions, engineering, structural requirements or city requirements. Individual room dimensions may vary. The floor area (known as square footage calculations) of the house is the total area of each floor above grade measured from the centerline of the control warranty. Displetent of the control warranty corporation. Balconies may vary, plan shown in elevation only, floorplans may vary, or an additional cost and may not be exactly as shown. All units are sold unfurnished. Features identified as "optional" or "opt" are an additional cost and may not be exactly as shown. All units are sold unfurnished. Features identified as "optional" or "opt" are an additional cost and may not be exactly as shown. All units are optional and may only be available if grading permits. Features shown "where grade permits" may not be available based on the grading of the living space. The location of fixtures such as electrical panels, hot water tanks, sump pumps, furnaces or support posts and beams etc., may change due to site conditions or engineering requirements, mechanical wall encroacte and garage spaces. The municipality, the developer, the Vendor's control architect, in their sole and unfettered discretion at any time without notice. The purchase and sale agreement supersedes these brochure drawings. E. & O. E.

UNIT 59-G3

Ground Floor - 541 sq. ft.

Total: 2120 sq. ft.

UNIT 58-G3

Total: 2085 sq. ft.

Ground Floor - 534 sq. ft. Ground Floor - 541 sq. ft.

58

UNIT 61-G2 Ground Floor - 554 sq. ft. Total: 2124 sq. ft.