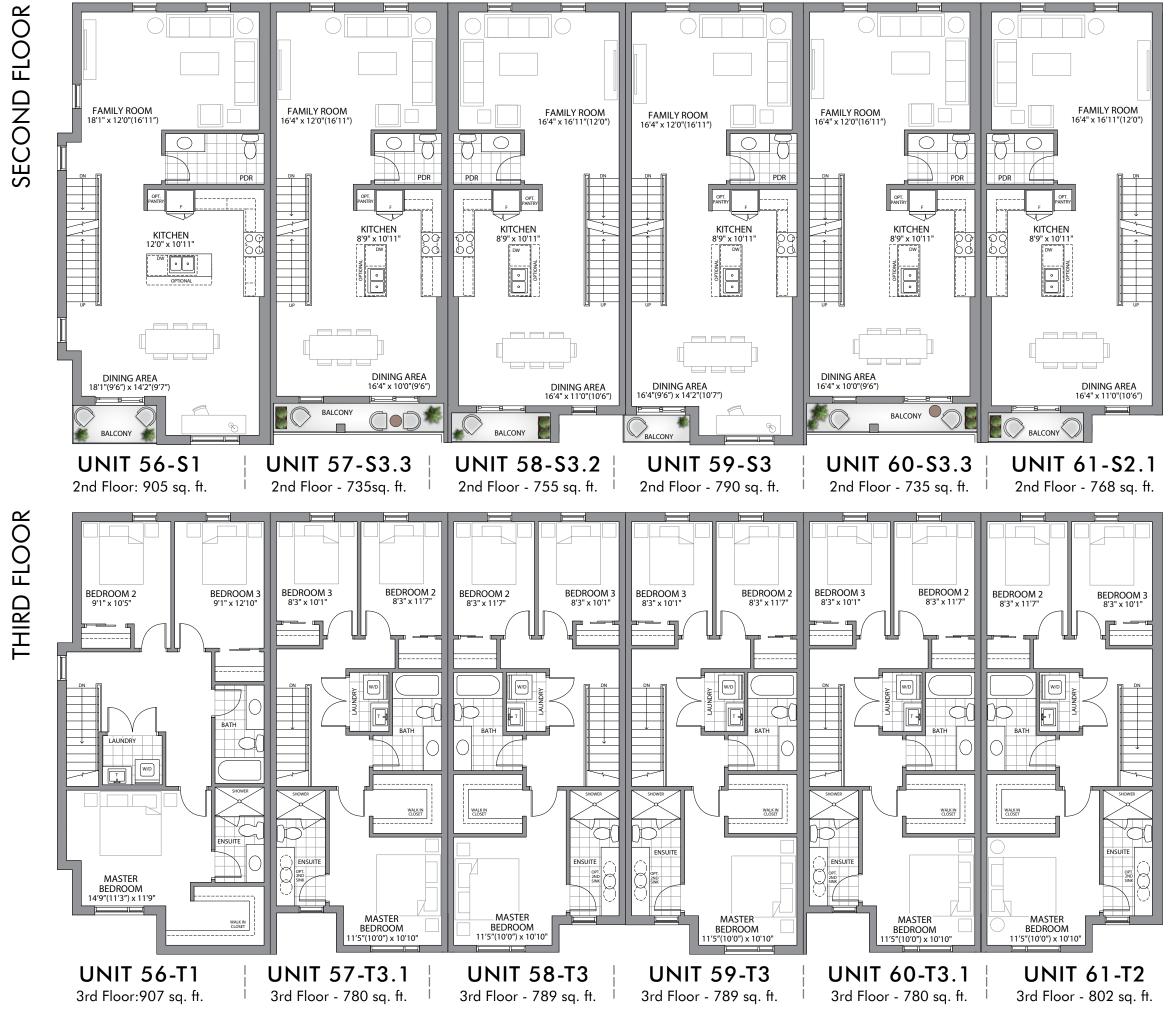

grade permits" may not be available based on the grading of the living space. The location of fixtures such as electrical panels, hot water tanks, sump pumps, furnaces or support posts and beams etc., may change due to site conditions or engineering requirements, mechanical wall encroacte and garage spaces. The municipality, the developer, the Vendor's control architect, in their sole and unfettered discretion at any time without notice. The purchase and sale agreement supersedes these brochure drawings. E. & O. E.

UNIT 59-G3

Ground Floor - 541 sq. ft.

Total: 2120 sq. ft.

UNIT 58-G3

Total: 2085 sq. ft.

Ground Floor - 534 sq. ft. Ground Floor - 541 sq. ft.

58



UNIT 61-G2 Ground Floor - 554 sq. ft. Total: 2124 sq. ft.

## $\bigcirc$ Ο Ē OND SEC

 $\mathbf{\Delta}$ 

 $\bigcirc$ Ц