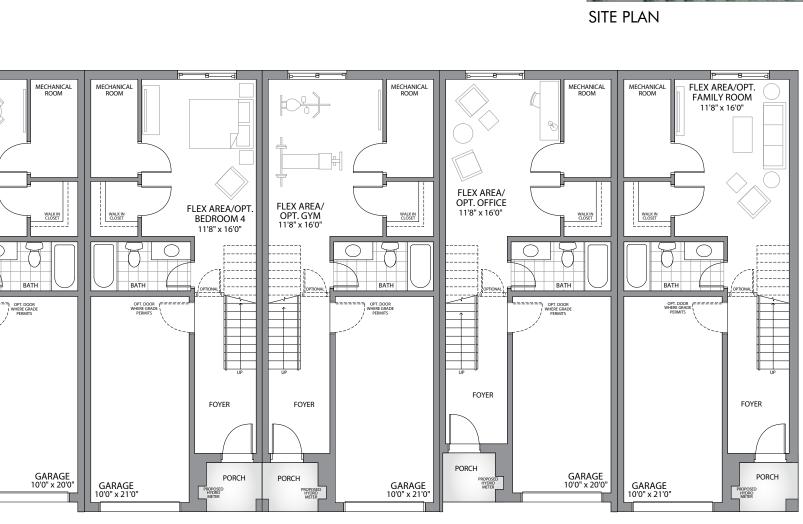

FI FX ARFA/

OPT. PLAYROOM

UNIT 57-G3

Total: 2049 sq. ft.

1'8" x 16'0

UNIT 60-G3

Ground Floor - 534 sq. ft.

Total: 2049 sq. ft.

## **GROUND FLOOR** \_\_\_\_\_\_

OPT. DOOR

GARAGE

FLEX AREA/OPT.

FAMILY ROOM

13'5" x 16'11"(21'7

FOYER

UNIT 56-G1.1

Ground Floor - 659 sq. ft.

Total: 2471 sq. ft.

PORCH

INTERIOR DISCLAIMER

Materials, specifications and floor plans are subject to change without notice. Any and all flooring materials shown on the floor plans/brochures and interior renderings, and not be standard flooring products or sizes included in the home. All stated or represented room measurements are approximate inside measurements. Actual usable floor space may vary from the stated floor area due to site conditions, engineering, structural requirements or city requirements. Individual room dimensions may vary. The floor area (known as square footage calculations) of the house is the total area of each floor above grade measured from the centerline of the control warranty. Displetent of the control warranty corporation. Balconies may vary, plan shown in elevation only, floorplans may vary, or an additional cost and may not be exactly as shown. All units are sold unfurnished. Features identified as "optional" or "opt" are an additional cost and may not be exactly as shown. All units are sold unfurnished. Features identified as "optional" or "opt" are an additional cost and may not be exactly as shown. All units are optional and may only be available if grading permits. Features shown "where grade permits" may not be available based on the grading of the living space. The location of fixtures such as electrical panels, hot water tanks, sump pumps, furnaces or support posts and beams etc., may change due to site conditions or engineering requirements, mechanical wall encroacte and garage spaces. The municipality, the developer, the Vendor's control architect, in their sole and unfettered discretion at any time without notice. The purchase and sale agreement supersedes these brochure drawings. E. & O. E.

UNIT 59-G3

Ground Floor - 541 sq. ft.

Total: 2120 sq. ft.

UNIT 58-G3

Total: 2085 sq. ft.

Ground Floor - 534 sq. ft. Ground Floor - 541 sq. ft.

58

UNIT 61-G2 Ground Floor - 554 sq. ft. Total: 2124 sq. ft.