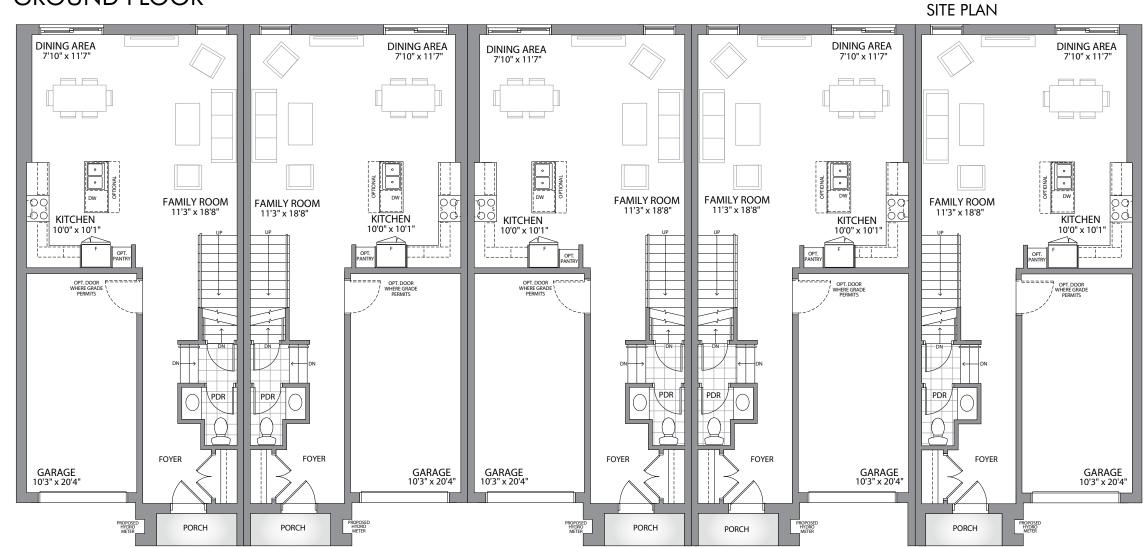

## **GROUND FLOOR**

UNIT 11-G2
Ground Floor - 703 sq. ft.
Total: 1674 sq. ft.

UNIT 10-G3
Ground Floor - 695 sq. ft.
Total: 1652 sq. ft.

UNIT 9-G3
Ground Floor - 695 sq. ft.
Total: 1652 sq. ft.

UNIT 8-G3
Ground Floor - 695 sq. ft.
Total: 1652 sq. ft.

UNIT 7-G2
Ground Floor - 703 sq. ft.
Total: 1674 sq. ft.